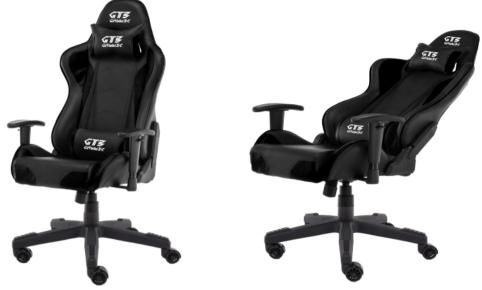

BRAND GAMMEC

CATEGORY GAMING CHAIRS

CODE **GT3BLK**GTIN 8058772934032

TITLE GAMING CHAIR BLUE-BLACK

NAME **\_\_GAMMEC GT3** 

**IMAGES** 

DESCRIPTION The Gammec GT3 is a high-end gaming chair.

The high quality materials, the ergonomic shape, the headrest and lumbar cushions and the various adjustments, including the complete reclining, make the GT3 your inseparable companion for all the hours of play and rest you want. Available in black, green-black and white-

black colors.

TYPE GAMING CHAIR

COLOR Black
MATERIAL Synthetic
NET WEIGHT 20Kg

DIMENSIONS 125x53x67cm

PILLOW Headrest and lumbar

ADJUSTABLE Yes

RECLINABLE Yes, 180 degrees